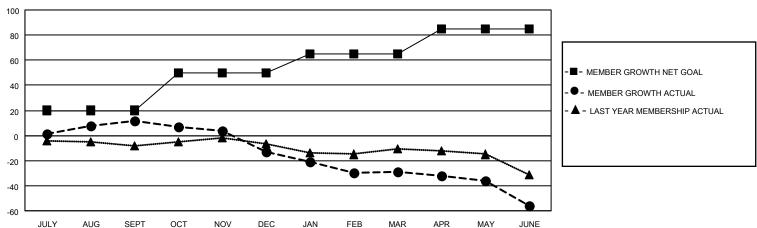

## GOALS AND ACTUAL MEMBERS CUMULATIVE

| DROPPED CLUBS: 0 |     | 33 CLUBS OF 52 ADDED 1 OR | GENDER DISTRIBUTION                 |              |  |
|------------------|-----|---------------------------|-------------------------------------|--------------|--|
|                  |     | MORE NEW MEMBERS          | MALE 829 (66.16%)                   |              |  |
|                  |     |                           | FEMALE                              | 424 (33.84%) |  |
| DROPPED MEMBERS  |     |                           | NON BINARY                          | 0 (0.00%)    |  |
| BROTT ED MEMBERO |     |                           | PREFER NOT TO ANSWER                | 0 (0.00%)    |  |
| DECEASED         | 26  |                           |                                     | ,            |  |
| CLUB CANCELLED   | 0   | CLICK HERE FOR CUMULATIVE | TOTAL FAMILY UNIT MEMBERS           | 373          |  |
| OTHER            | 135 | MEMBERSHIP DATA           |                                     |              |  |
| TOTAL            | 161 |                           | FAMILY MEMBERS PAYING HALF DUES 190 |              |  |
|                  |     |                           |                                     |              |  |

## MONTHLY MEMBERSHIP PROGRESS REPORT

LOCATION IOWA District 9 SW Results as of: 6/30/2022

| Clubs RESULTS FOR 2021-2022 |   |   |   | Members RESULTS FOR 2021-2022 |    |    |    |
|-----------------------------|---|---|---|-------------------------------|----|----|----|
|                             |   |   |   |                               |    |    |    |
| JULY/AUG/SEPT               | 1 | 1 | 0 | JULY/AUG/SEPT                 | 20 | 53 | 39 |
| OCT/NOV/DEC                 | 0 | 0 | 0 | OCT/NOV/DEC                   | 30 | 16 | 40 |
| JAN/FEB/MAR                 | 1 | 0 | 0 | JAN/FEB/MAR                   | 15 | 13 | 29 |
| APR/MAY/JUNE                | 0 | 0 | 0 | APR/MAY/JUNE                  | 20 | 27 | 53 |