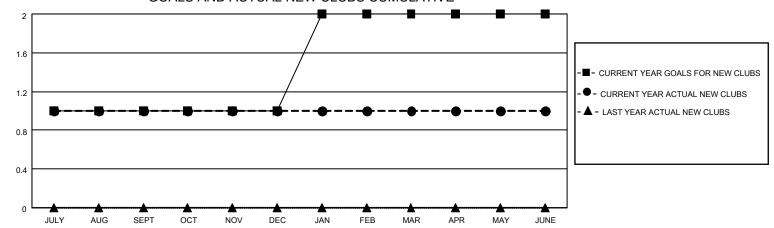

## GOALS AND ACTUAL NEW CLUBS CUMULATIVE

## MONTHLY MEMBERSHIP PROGRESS REPORT

LOCATION IOWA District 9 SW Results as of: 6/30/2022

| Clubs RESULTS FOR 2021-2022 |   |   |   | Members RESULTS FOR 2021-2022 |    |    |    |
|-----------------------------|---|---|---|-------------------------------|----|----|----|
|                             |   |   |   |                               |    |    |    |
| JULY/AUG/SEPT               | 1 | 1 | 0 | JULY/AUG/SEPT                 | 20 | 53 | 39 |
| OCT/NOV/DEC                 | 0 | 0 | 0 | OCT/NOV/DEC                   | 30 | 16 | 40 |
| JAN/FEB/MAR                 | 1 | 0 | 0 | JAN/FEB/MAR                   | 15 | 13 | 29 |
| APR/MAY/JUNE                | 0 | 0 | 0 | APR/MAY/JUNE                  | 20 | 27 | 53 |